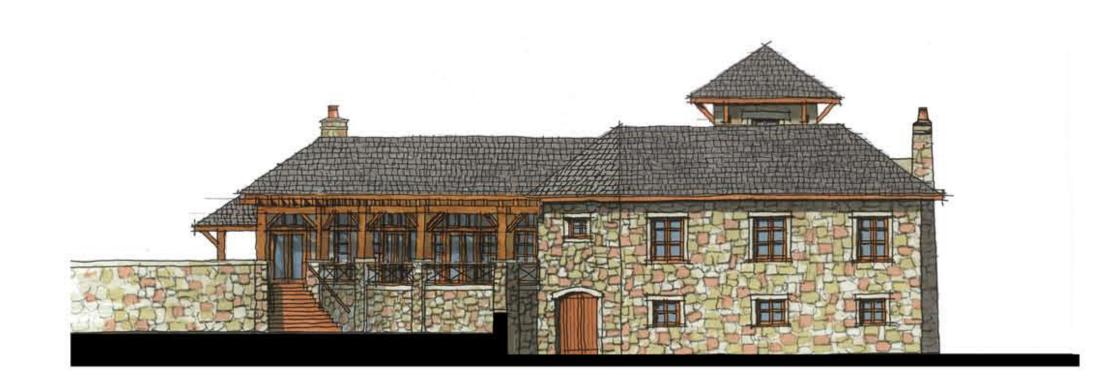

NORTH ELEVATION

EAST ELEVATION

SOUTH ELEVATION

WEST ELEVATION

PREPARED BY: MINNO & WASKO ARCHITECTS

| CAD checked by MB  Scale As Shown |  |        |     | Approved by ACD Date March 3, 2014 |         |      |   |
|-----------------------------------|--|--------|-----|------------------------------------|---------|------|---|
| Designed by JC Drawn by           |  |        | CMG | Ched                               | cked by | ИN   |   |
| No.                               |  | Revisi |     |                                    |         | Date | А |
|                                   |  |        |     |                                    |         |      | + |
|                                   |  |        |     |                                    |         |      | - |
|                                   |  |        |     |                                    |         |      |   |
|                                   |  |        |     |                                    |         |      | 1 |
|                                   |  |        |     |                                    |         |      | + |
|                                   |  |        |     |                                    |         |      | _ |
|                                   |  |        |     |                                    |         |      |   |

Silo Ridge
Resort Community
Master Development Plan
4561 Route 22
Amenia, New York

Amended Special Use Permit/
Master Development Plan
Approval
Not Issued for Construction

WINERY RESTAURANT ELEVATIONS

Drawing Number