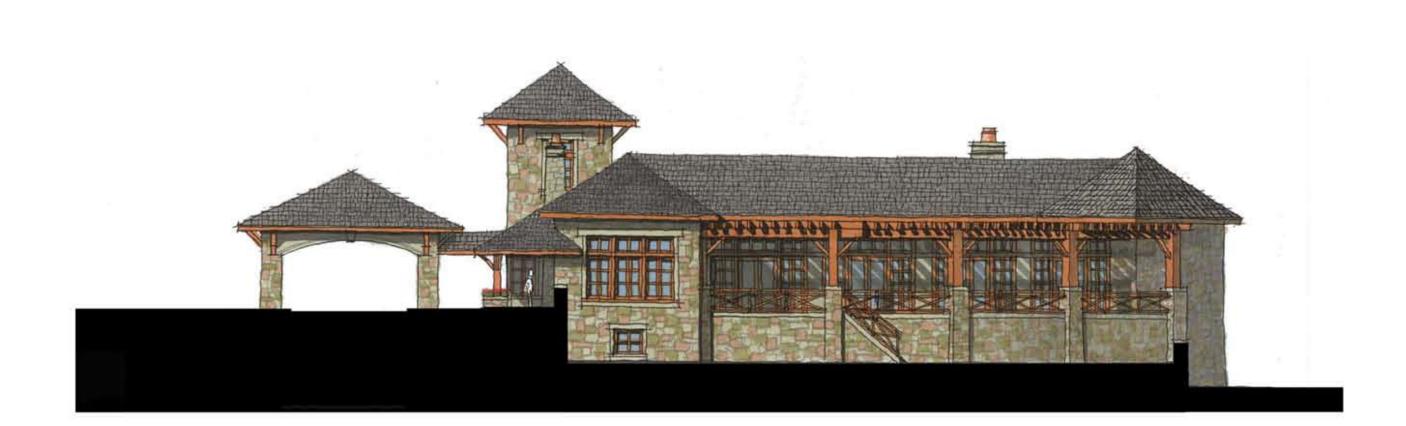

NORTH ELEVATION

EAST ELEVATION

SOUTH ELEVATION

WEST ELEVATION

PREPARED BY: MINNO & WASKO ARCHITECTS

| CAD checked by MB  Scale As Shown |  |        |     | Approved by ACD Date March 3, 2014 |         |      |   |
|-----------------------------------|--|--------|-----|------------------------------------|---------|------|---|
| Designed by JC Drawn by           |  |        | CMG | Ched                               | cked by | ИN   |   |
| No.                               |  | Revisi |     |                                    |         | Date | А |
|                                   |  |        |     |                                    |         |      | + |
|                                   |  |        |     |                                    |         |      | - |
|                                   |  |        |     |                                    |         |      |   |
|                                   |  |        |     |                                    |         |      | 1 |
|                                   |  |        |     |                                    |         |      | + |
|                                   |  |        |     |                                    |         |      | _ |
|                                   |  |        |     |                                    |         |      |   |

Silo Ridge
Resort Community
Master Development Plan
4561 Route 22
Amenia, New York

Amended Special Use Permit/
Master Development Plan
Approval
Not Issued for Construction

WINERY RESTAURANT ELEVATIONS

Drawing Number