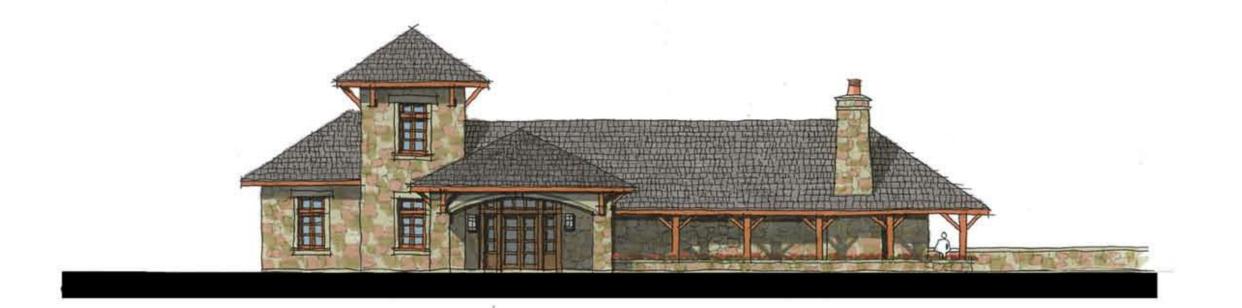

NORTH ELEVATION

EAST ELEVATION

SOUTH ELEVATION

WEST ELEVATION

PREPARED BY: MINNO & WASKO ARCHITECTS

| CAD checked by MB  Scale As Shown |  |        |     | Approved by ACD Date March 3, 2014 |         |      |   |
|-----------------------------------|--|--------|-----|------------------------------------|---------|------|---|
| Designed by JC Drawn by           |  |        | CMG | Ched                               | cked by | ИN   |   |
| No.                               |  | Revisi |     |                                    |         | Date | А |
|                                   |  |        |     |                                    |         |      | + |
|                                   |  |        |     |                                    |         |      | - |
|                                   |  |        |     |                                    |         |      |   |
|                                   |  |        |     |                                    |         |      | 1 |
|                                   |  |        |     |                                    |         |      | + |
|                                   |  |        |     |                                    |         |      | _ |
|                                   |  |        |     |                                    |         |      |   |

Silo Ridge
Resort Community
Master Development Plan
4561 Route 22
Amenia, New York

Amended Special Use Permit/
Master Development Plan
Approval
Not Issued for Construction

WINERY RESTAURANT ELEVATIONS

Drawing Number