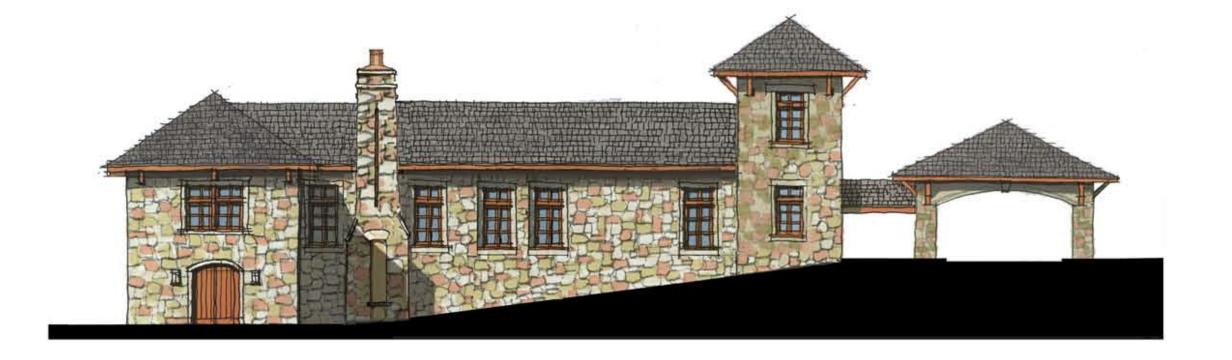

NORTH ELEVATION

EAST ELEVATION

SOUTH ELEVATION

WEST ELEVATION

PREPARED BY: MINNO & WASKO ARCHITECTS

| CAD checked by MB  Scale As Shown |  |        |     | Approved by ACD Date March 3, 2014 |         |      |   |
|-----------------------------------|--|--------|-----|------------------------------------|---------|------|---|
| Designed by JC Drawn by           |  |        | CMG | Ched                               | cked by | ИN   |   |
| No.                               |  | Revisi |     |                                    |         | Date | А |
|                                   |  |        |     |                                    |         |      | + |
|                                   |  |        |     |                                    |         |      | - |
|                                   |  |        |     |                                    |         |      |   |
|                                   |  |        |     |                                    |         |      | 1 |
|                                   |  |        |     |                                    |         |      | + |
|                                   |  |        |     |                                    |         |      | _ |
|                                   |  |        |     |                                    |         |      |   |

Silo Ridge
Resort Community
Master Development Plan
4561 Route 22
Amenia, New York

Amended Special Use Permit/
Master Development Plan
Approval
Not Issued for Construction

WINERY RESTAURANT ELEVATIONS

Drawing Number