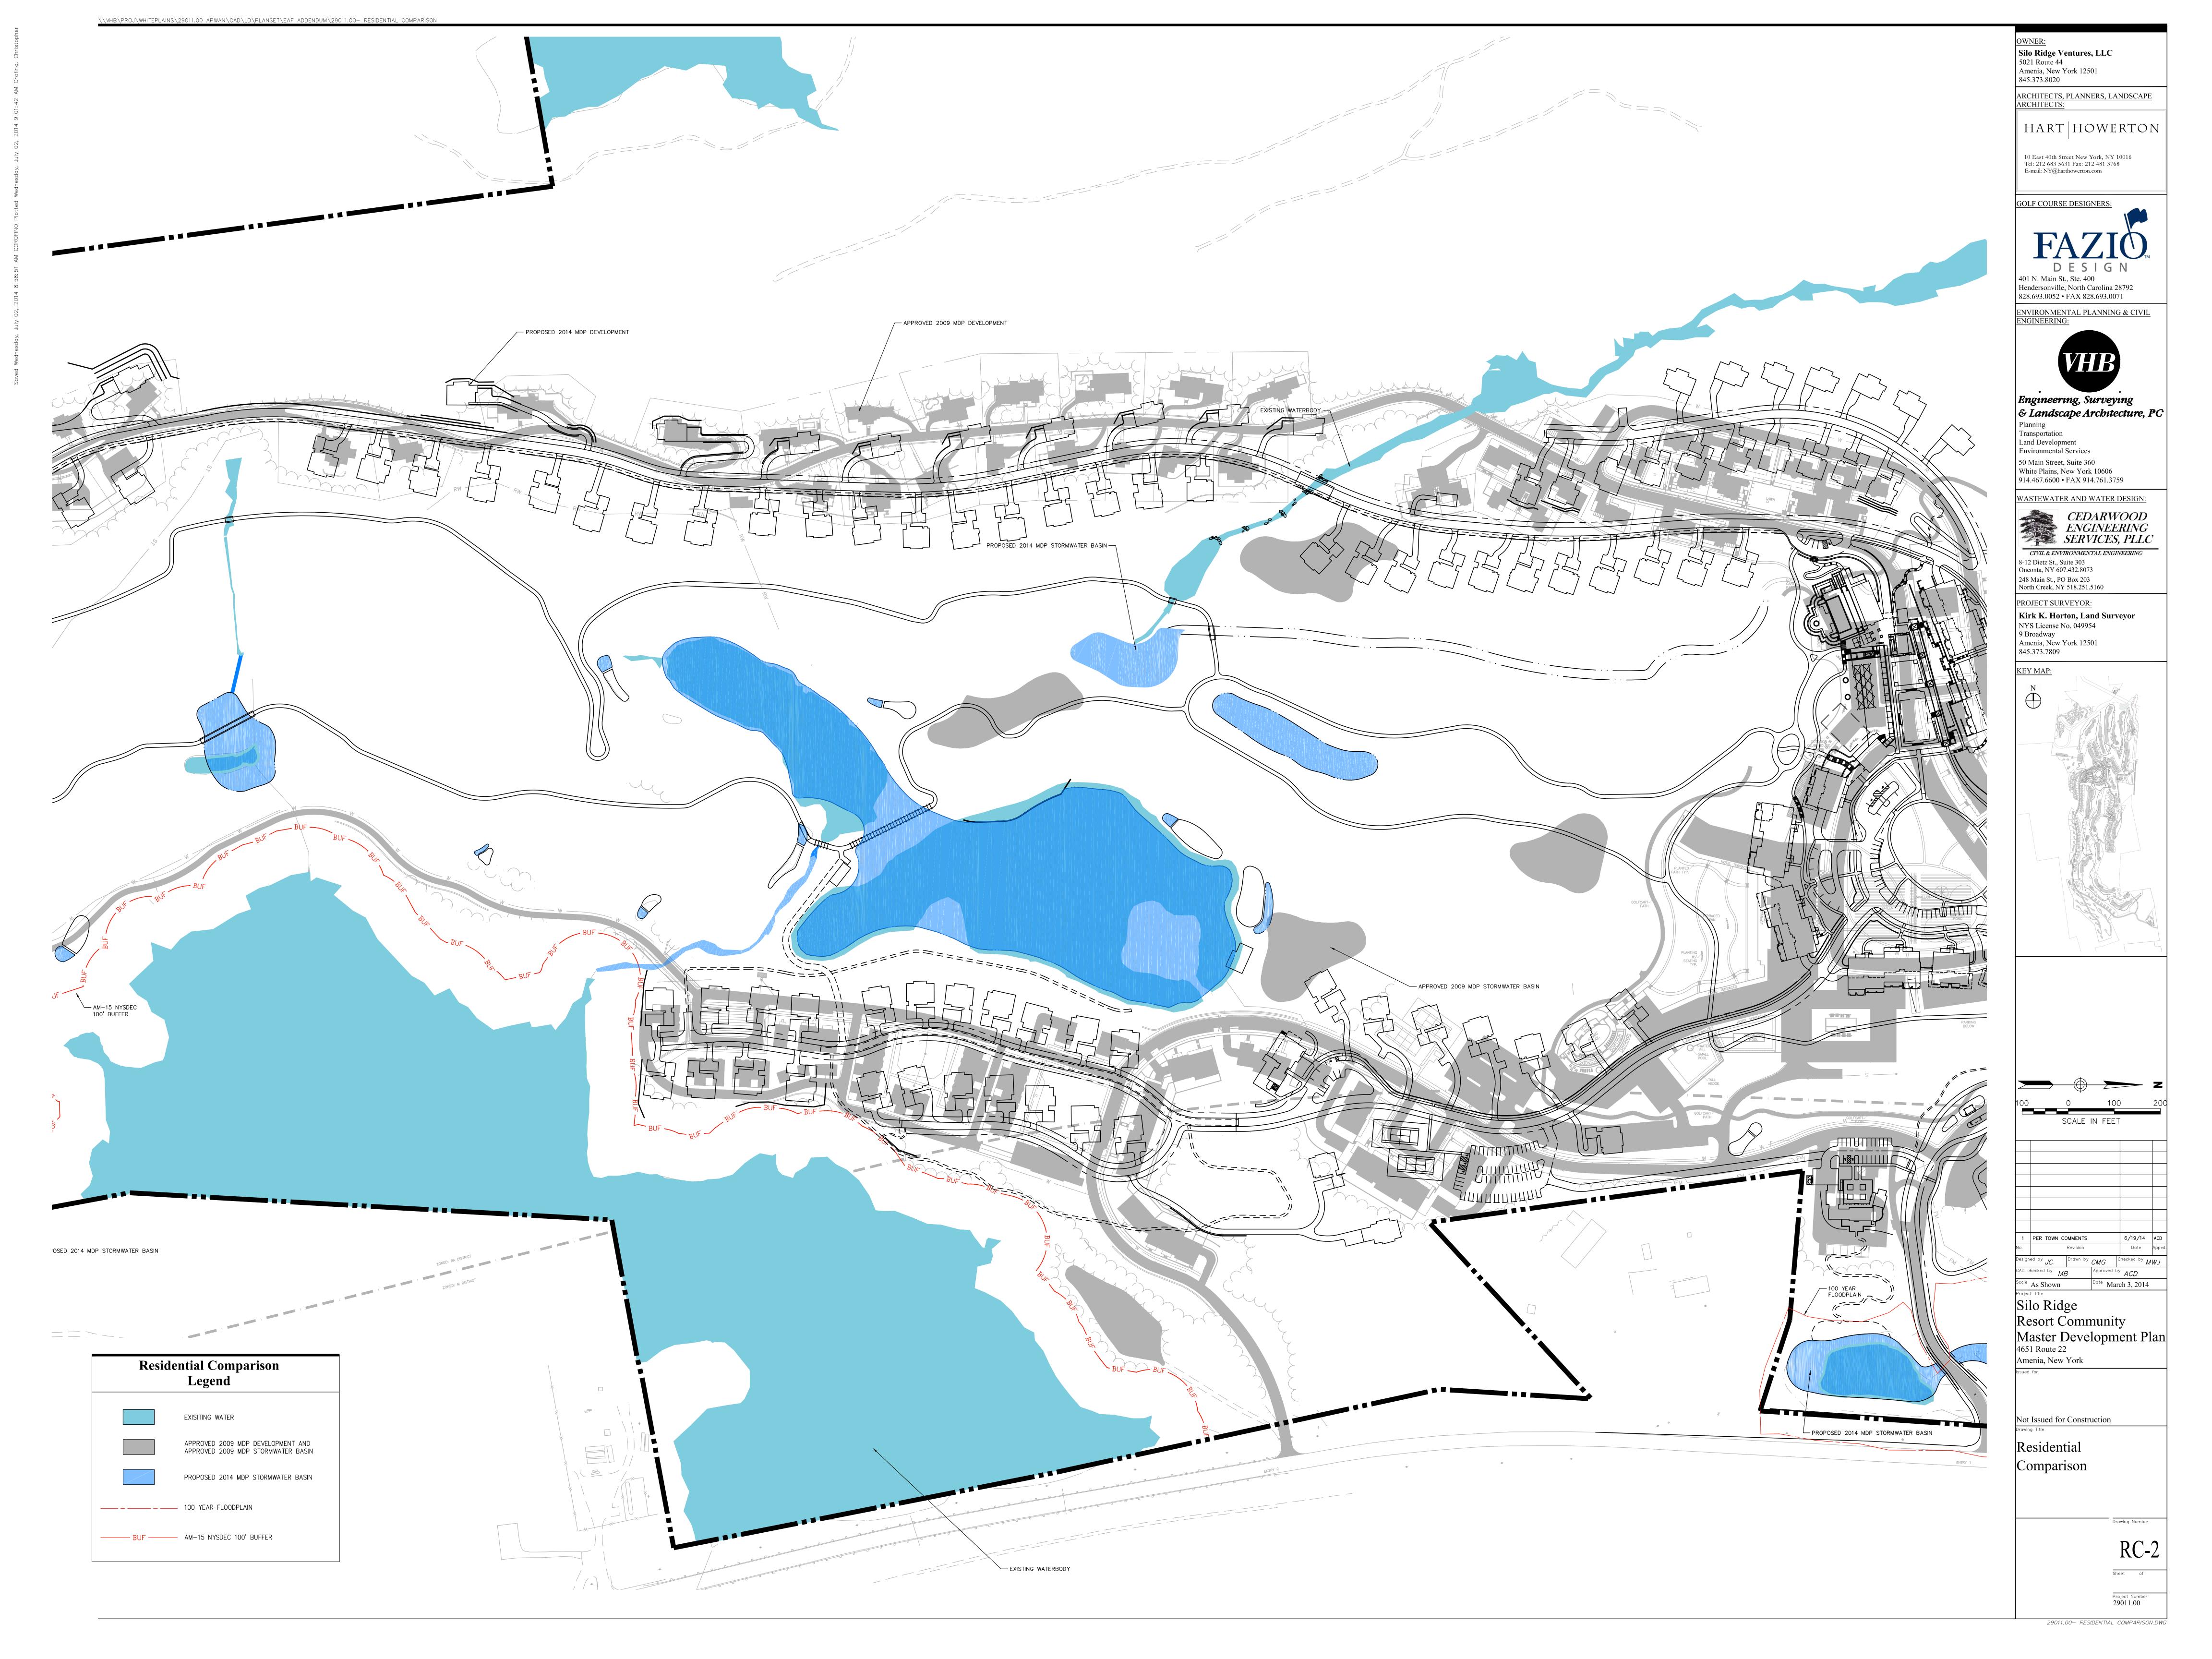

## APPENDIX A

Residential Comparison Plans

Silo Ridge Ventures, LLC 5021 Route 44

Amenia, New York 12501 845.373.8020 ARCHITECTS, PLANNERS, LANDSCAPE

ARCHITECTS: HART HOWERTON

10 East 40th Street New York, NY 10016 Tel: 212 683 5631 Fax: 212 481 3768 E-mail: NY@harthowerton.com

NYS License No. 049954 9 Broadway Amenia, New York 12501 845.373.7809

8-12 Dietz St., Suite 303

PER TOWN COMMENTS signed by JC Drawn by CMG Checked by MWJ

ote March 3, 2014 Silo Ridge Resort Community

Master Development Plan
4651 Route 22
Amenia, New York

Not Issued for Construction

Residential Comparison

Project Number 29011.00

29011.00- RESIDENTIAL COMPARISON.DWG

29011.00- RESIDENTIAL COMPARISON.DWG

\\VHB\PROJ\WHITEPLAINS\29011.00 APWAN\CAD\LD\PLANSET\EAF ADDENDUM\29011.00- RESIDENTIAL COMPARISON