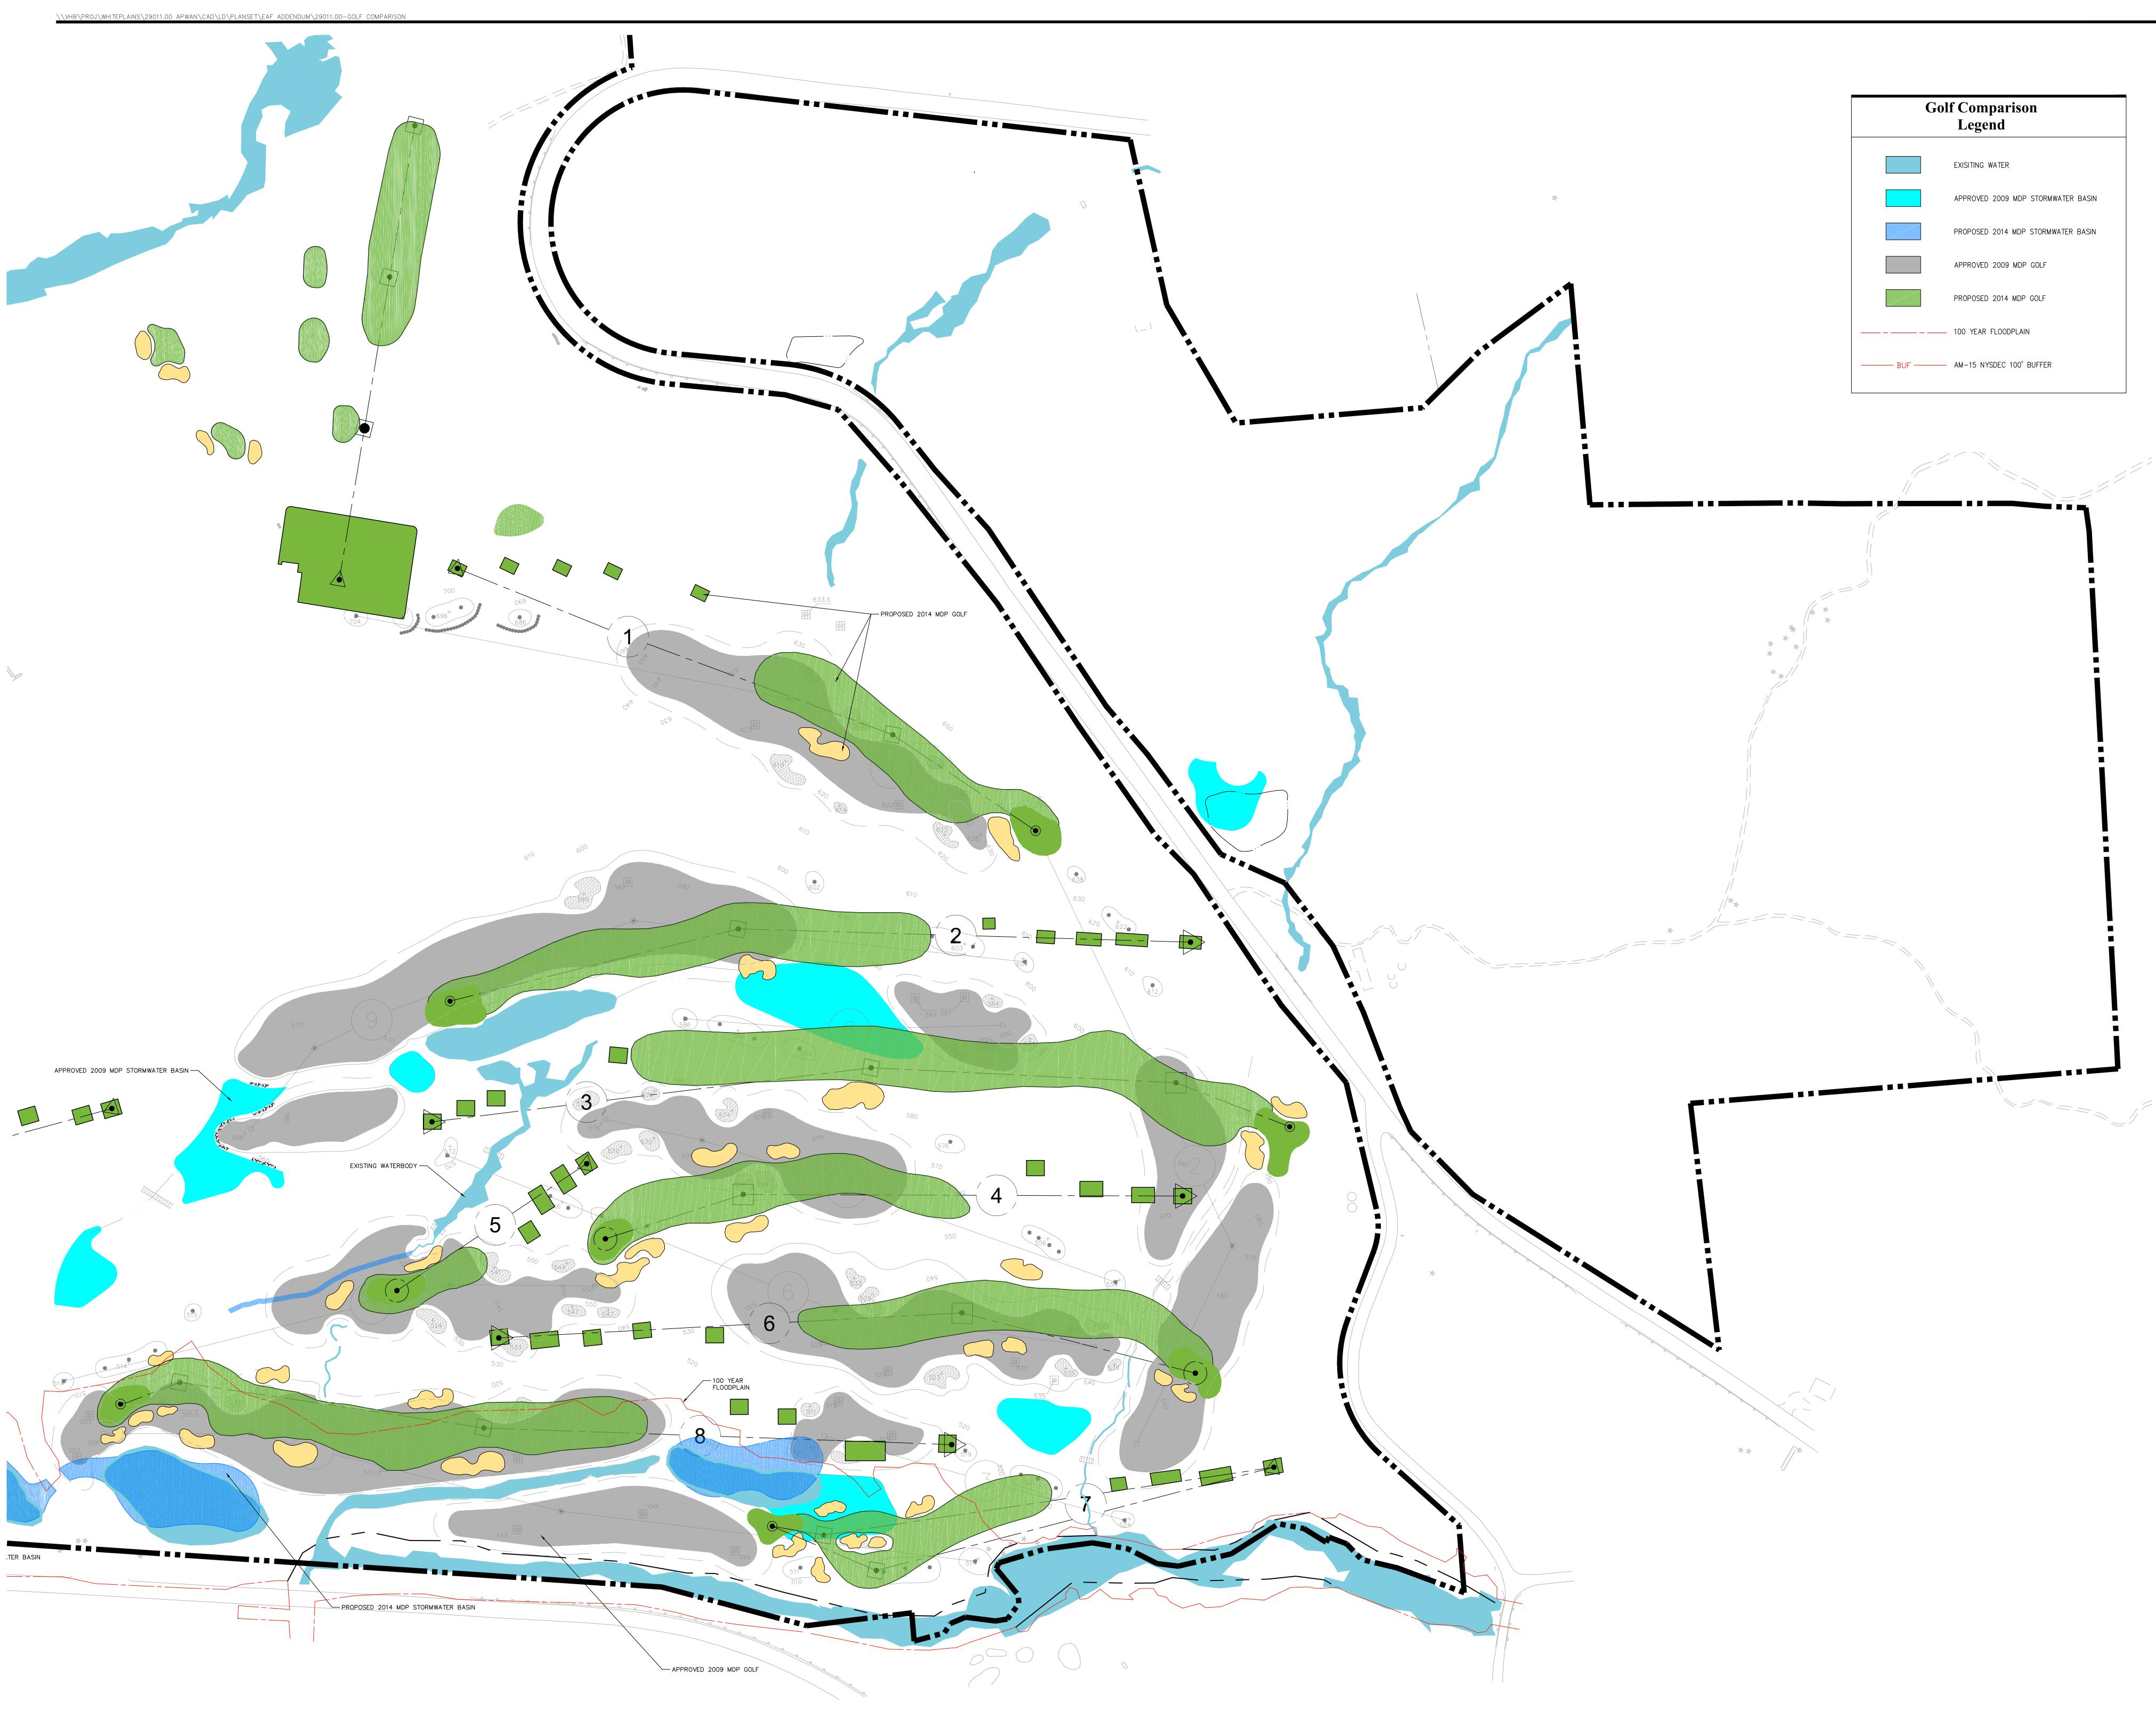

## **APPENDIX B**

Golf Comparison Plans

\\VHB\PROJ\WHITEPLAINS\29011.00 APWAN\CAD\LD\PLANSET\EAF ADDENDUM\29011.00-GOLF COMPARISON

| OWNER:<br>Silo Ridge V<br>5021 Route 44<br>Amenia, New<br>845.373.8020                                                              |                                                              | LLC                               |                         |                |
|-------------------------------------------------------------------------------------------------------------------------------------|--------------------------------------------------------------|-----------------------------------|-------------------------|----------------|
| ARCHITECTS<br>ARCHITECTS                                                                                                            | , PLANNEF<br>:                                               | RS, LAN                           | IDSCAPE                 | 3              |
| HART                                                                                                                                | [НО                                                          | WEI                               | RTO                     | N              |
| 10 East 40th St<br>Tel: 212 683 50<br>E-mail: NY@ha                                                                                 | 531 Fax: 212 4                                               | 81 3768                           | 0016                    |                |
| GOLF COURS                                                                                                                          | E DESIGNI                                                    | ERS:                              |                         |                |
| 401 N. Main S<br>Hendersonville<br>828.693.0052                                                                                     | e, North Car<br>FAX 828.6                                    | <b>G I</b><br>olina 28<br>593.007 | 792<br>1                |                |
|                                                                                                                                     | VH                                                           | B                                 |                         |                |
| Engineer                                                                                                                            | ung, Sut                                                     | rveyi                             | ng                      |                |
| <i>E Landsc</i><br>Planning<br>Transportation<br>Land Develop<br>Environmental<br>50 Main Street<br>White Plains, N<br>914.467.6600 | ment<br>Services<br>, Suite 360<br>New York 1<br>• FAX 914.7 | 0606<br>761.3759                  | )                       | PC             |
|                                                                                                                                     | CEDA<br>ENGI                                                 | VEEI                              | RING                    |                |
| <i>CIVIL &amp; ENV</i><br>8-12 Dietz St., S<br>Oneonta, NY 60<br>248 Main St., PC<br>North Creek, NY                                | 7.432.8073<br>D Box 203                                      | L ENGIN                           |                         | <u>/</u>       |
| PROJECT SUR<br>Kirk K. Hor<br>NYS License N<br>9 Broadway<br>Amenia, New<br>845.373.7809                                            | • <b>ton, Land</b><br>No. 049954                             | l Surve                           | eyor                    |                |
| <u>KEY MAP:</u>                                                                                                                     |                                                              |                                   | -                       |                |
| N                                                                                                                                   |                                                              | B                                 |                         |                |
|                                                                                                                                     |                                                              |                                   |                         |                |
|                                                                                                                                     |                                                              |                                   |                         |                |
|                                                                                                                                     |                                                              |                                   |                         |                |
|                                                                                                                                     |                                                              |                                   |                         |                |
|                                                                                                                                     |                                                              |                                   |                         |                |
|                                                                                                                                     |                                                              |                                   |                         |                |
|                                                                                                                                     |                                                              |                                   |                         |                |
|                                                                                                                                     |                                                              |                                   |                         |                |
|                                                                                                                                     | 1 7                                                          |                                   |                         | /              |
|                                                                                                                                     |                                                              |                                   |                         |                |
|                                                                                                                                     |                                                              |                                   |                         |                |
|                                                                                                                                     |                                                              |                                   |                         |                |
|                                                                                                                                     | -                                                            |                                   |                         | z              |
| 300                                                                                                                                 | 0<br>Scale in                                                | 300<br>FEET                       |                         | 600            |
|                                                                                                                                     |                                                              |                                   |                         |                |
|                                                                                                                                     |                                                              |                                   |                         |                |
|                                                                                                                                     |                                                              |                                   |                         |                |
| 1 PER TOWN (                                                                                                                        | COMMENTS                                                     |                                   | 6/19/14                 | ACD            |
| No.<br>Designed by JC<br>CAD checked by                                                                                             |                                                              | AG C<br>proved by                 | Date                    | Appvd.<br>I WJ |
| <sup>Scale</sup> As Shown<br>Project Title                                                                                          | Da                                                           |                                   | <i>ACD</i><br>h 3, 2014 |                |
| Silo Rid<br>Resort (                                                                                                                | -                                                            | unity                             | ý                       |                |
| Master I<br>4651 Route 2                                                                                                            | 2                                                            | opmo                              | ent P                   | lan            |
| Amenia, New                                                                                                                         | y York                                                       |                                   |                         |                |
|                                                                                                                                     |                                                              |                                   |                         |                |
| Not Issued for                                                                                                                      | r Construc                                                   | tion                              |                         | 1              |
| Golf<br>Compar                                                                                                                      |                                                              |                                   |                         |                |
|                                                                                                                                     | ison                                                         |                                   |                         |                |
|                                                                                                                                     | ison                                                         |                                   | ving New 1              |                |
|                                                                                                                                     | ison                                                         |                                   | ving Number             |                |
|                                                                                                                                     | ison                                                         |                                   | GC-                     | 0              |