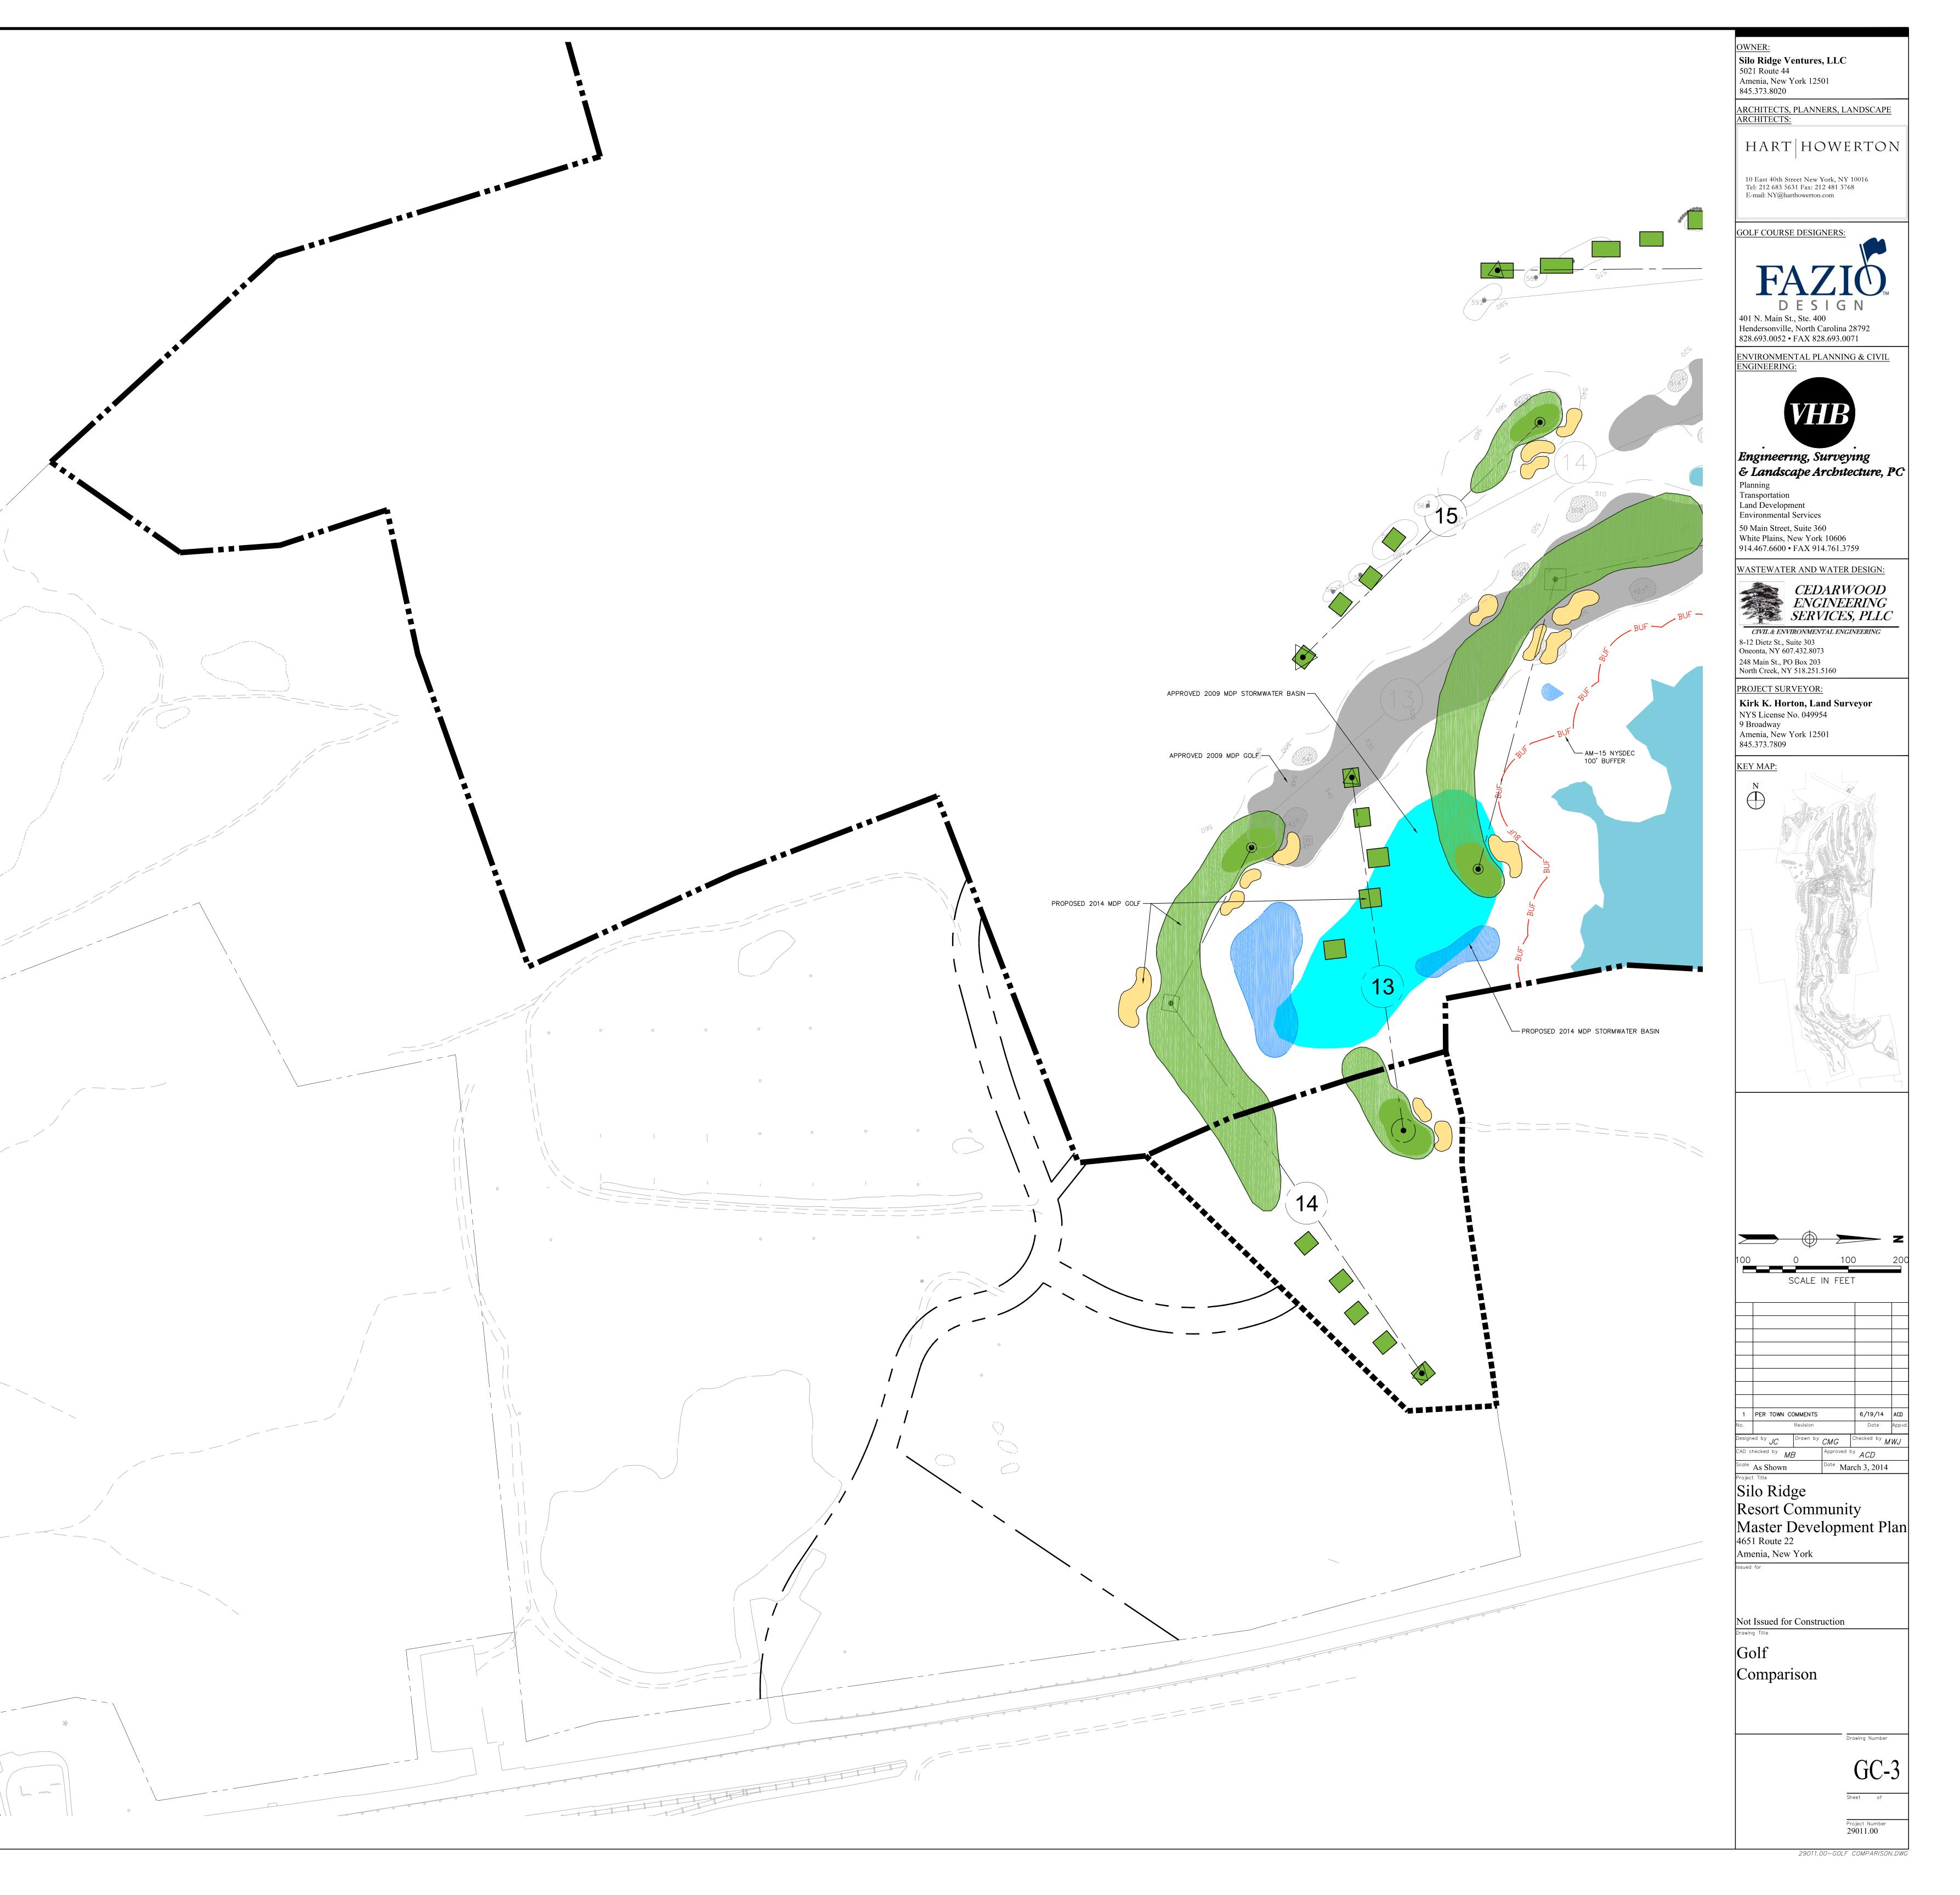

## **APPENDIX B**

Golf Comparison Plans

\\VHB\PROJ\WHITEPLAINS\29011.00 APWAN\CAD\LD\PLANSET\EAF ADDENDUM\29011.00-GOLF COMPARISON

| OWNER:<br>Silo Ridge V<br>5021 Route 44<br>Amenia, New<br>845.373.8020                                                              |                                                              | LLC                               |                         |                |
|-------------------------------------------------------------------------------------------------------------------------------------|--------------------------------------------------------------|-----------------------------------|-------------------------|----------------|
| ARCHITECTS<br>ARCHITECTS                                                                                                            | , PLANNEF<br>:                                               | RS, LAN                           | IDSCAPE                 | 3              |
| HART                                                                                                                                | [НО                                                          | WEI                               | RTO                     | N              |
| 10 East 40th St<br>Tel: 212 683 50<br>E-mail: NY@ha                                                                                 | 531 Fax: 212 4                                               | 81 3768                           | 0016                    |                |
| GOLF COURS                                                                                                                          | E DESIGNI                                                    | ERS:                              |                         |                |
| 401 N. Main S<br>Hendersonville<br>828.693.0052                                                                                     | e, North Car<br>FAX 828.6                                    | <b>G I</b><br>olina 28<br>593.007 | 792<br>1                |                |
|                                                                                                                                     | VH                                                           | B                                 |                         |                |
| Engineer                                                                                                                            | ung, Sut                                                     | rveyi                             | ng                      |                |
| <i>E Landsc</i><br>Planning<br>Transportation<br>Land Develop<br>Environmental<br>50 Main Street<br>White Plains, N<br>914.467.6600 | ment<br>Services<br>, Suite 360<br>New York 1<br>• FAX 914.7 | 0606<br>761.3759                  | )                       | PC             |
|                                                                                                                                     | CEDA<br>ENGI                                                 | VEEI                              | RING                    |                |
| <i>CIVIL &amp; ENV</i><br>8-12 Dietz St., S<br>Oneonta, NY 60<br>248 Main St., PC<br>North Creek, NY                                | 7.432.8073<br>D Box 203                                      | L ENGIN                           |                         | <u>/</u>       |
| PROJECT SUR<br>Kirk K. Hor<br>NYS License N<br>9 Broadway<br>Amenia, New<br>845.373.7809                                            | • <b>ton, Land</b><br>No. 049954                             | l Surve                           | eyor                    |                |
| <u>KEY MAP:</u>                                                                                                                     |                                                              |                                   | -                       |                |
| N                                                                                                                                   |                                                              | B                                 |                         |                |
|                                                                                                                                     |                                                              |                                   |                         |                |
|                                                                                                                                     |                                                              |                                   |                         |                |
|                                                                                                                                     |                                                              |                                   |                         |                |
|                                                                                                                                     |                                                              |                                   |                         |                |
|                                                                                                                                     |                                                              |                                   |                         |                |
|                                                                                                                                     |                                                              |                                   |                         |                |
|                                                                                                                                     |                                                              |                                   |                         |                |
|                                                                                                                                     |                                                              |                                   |                         |                |
|                                                                                                                                     | 1 7                                                          |                                   |                         | /              |
|                                                                                                                                     |                                                              |                                   |                         |                |
|                                                                                                                                     |                                                              |                                   |                         |                |
|                                                                                                                                     |                                                              |                                   |                         |                |
|                                                                                                                                     | -                                                            |                                   |                         | z              |
| 300                                                                                                                                 | 0<br>Scale in                                                | 300<br>FEET                       |                         | 600            |
|                                                                                                                                     |                                                              |                                   |                         |                |
|                                                                                                                                     |                                                              |                                   |                         |                |
|                                                                                                                                     |                                                              |                                   |                         |                |
| 1 PER TOWN (                                                                                                                        | COMMENTS                                                     |                                   | 6/19/14                 | ACD            |
| No.<br>Designed by JC<br>CAD checked by                                                                                             |                                                              | AG C<br>proved by                 | Date                    | Appvd.<br>I WJ |
| <sup>Scale</sup> As Shown<br>Project Title                                                                                          | Da                                                           |                                   | <i>ACD</i><br>h 3, 2014 |                |
| Silo Rid<br>Resort (                                                                                                                | -                                                            | unity                             | ý                       |                |
| Master I<br>4651 Route 2                                                                                                            | 2                                                            | opmo                              | ent P                   | lan            |
| Amenia, New                                                                                                                         | y York                                                       |                                   |                         |                |
|                                                                                                                                     |                                                              |                                   |                         |                |
| Not Issued for                                                                                                                      | r Construc                                                   | tion                              |                         | 1              |
| Golf<br>Compar                                                                                                                      |                                                              |                                   |                         |                |
|                                                                                                                                     | ison                                                         |                                   |                         |                |
|                                                                                                                                     | ison                                                         |                                   | ving New 1              |                |
|                                                                                                                                     | ison                                                         |                                   | ving Number             |                |
|                                                                                                                                     | ison                                                         |                                   | GC-                     | 0              |

29011.00-GOLF COMPARISON.DWG